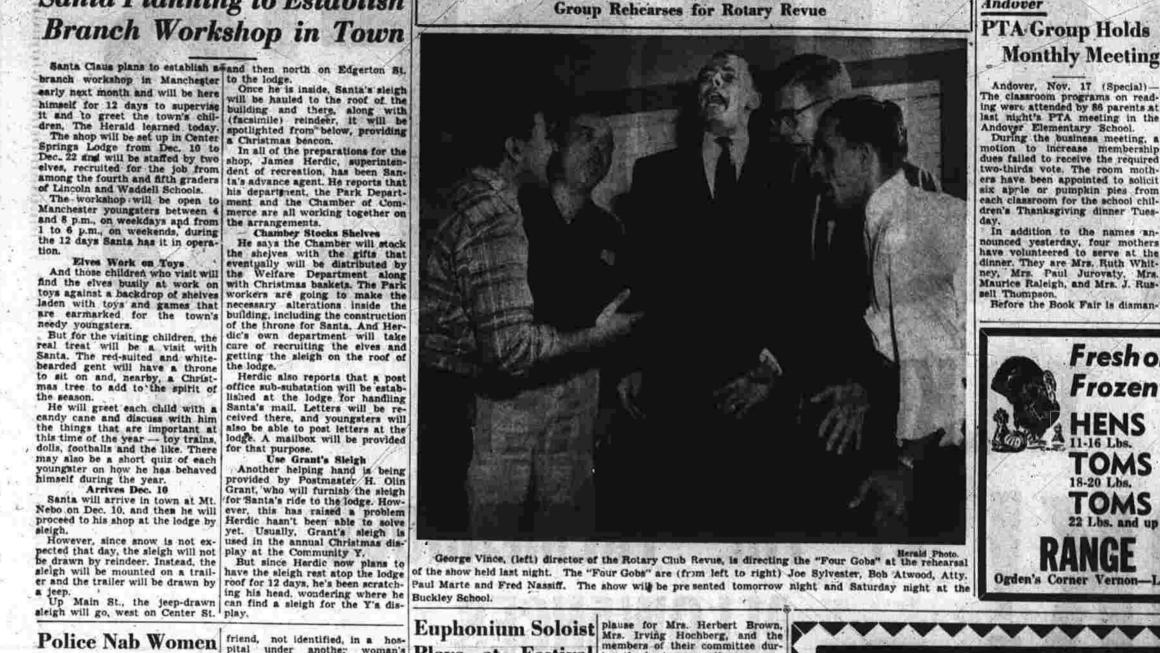

Friday, Nov. 18th

Saturday, Nov. 19th

BUCKLEY SCHOOL AUDITORIUM

TICKETS FROM ANY MEMBER OR

THE FOLLOWING MERCHANTS

iff Arms, Aldo Pagani, Watkins, Keller's Men's Shop, Bedard's Floor Covering, Harrison's, Bantly Oil, Brown and Lynch or at the Door