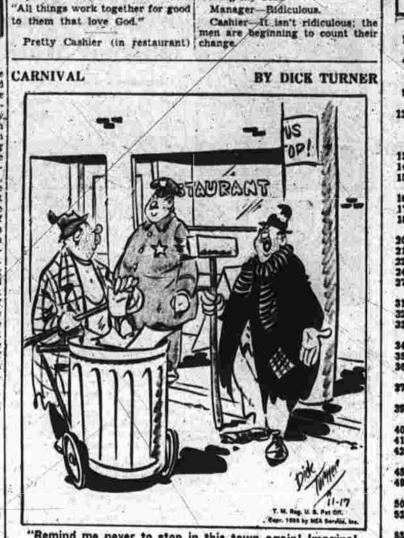

he cack and donkey had not been discovered by the robbers. If the cack and donkey had not been discovered by the robbers. If the cack and donkey had not been discovered by the robbers. If the cack and donkey had not been discovered by the robbers. If the cack and donkey had not been discovered by the robbers. If the cack and donkey had not been discovered by the robbers. If the cack and donkey had not been discovered by the robbers. If the cack and donkey had not been discovered by the robbers. THIS 'N' THAT , II, Scranton, Pa. rom bygone days I can recall,

Kanakanek, a town in Alaska, been discovered by the robbers. If is the same spelled forward or the cock and donkey had not been with FOUL PLAY! I BEEN TELLIN THAT GHOUL TWIGGS! --AND LEFT THE MANOR AS QUIETLY AS YOU BEATING

























### Santa Planning to Establish Branch Workshop in Town

Santa Claus plans to establish seand then north on Edgerton St.

In Baby-Sales Ring

In Baby-Sales Ring

New York, Nov. 17 (P)—A Canadian woman has been arrested here and charged with being a key figure in an international baby-selling ring.

The middle-aged woman, Mrs. Rachel Baker of Montreal, was seized by immigration officers yesterday and was held in \$50.000 hall for a hearing Nov. 23 by U.S. Commissioner Earl Bishopp.

U.S. Atty. Paul W. Williams asid the official charge against Mrs. Baker is giving a false statement to Immigration Inspector Truman Murray when she entered this country at Rouses Point, N. Y.

Williams said she told Murray she was coming to New York City to visit and ahop, "well knowing"

Plays at