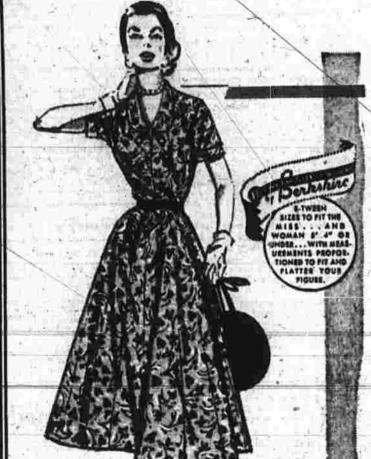

er Battalion, he is with a score of 1.646 points. Now in its eighth week, the competition is being held at the Red Men's

Contractor

82 Baldwin Road

proof. Choose dashing red, smart navy or traditional natural, all with jaunty wooden barrel-buttons. Preteen sizes 10, 12, 14 .....

GIRLS' DEPT.—SECOND FLOOR

The Ever Popular Berkshire Dress. Bound to please.

The "GO-Coat" for School and Stadium!

. . but you'll love it for all-weather activities. It has a smooth, lightweight shell of "Val-Sheen" fine combed cotton that is water-proof and spot-resistant. Snuggly-warm alpaca lines the body. Wool-quilting and knit inner wristlets make the sleeves breeze-