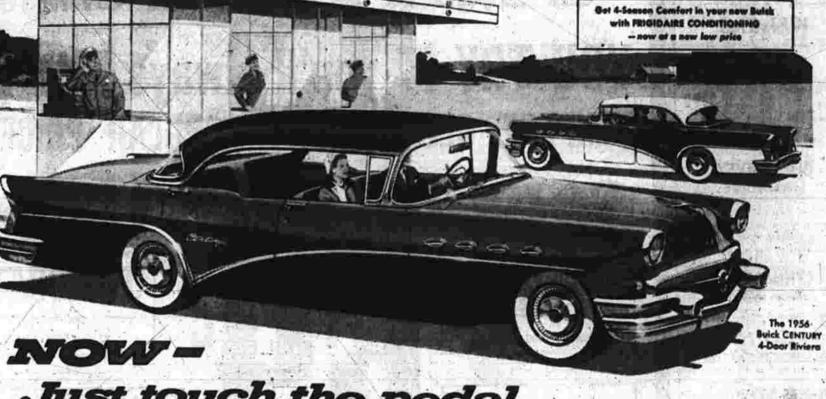

### Just touch the pedal and away you go!

(That's the New Variable Pitch Dynaflow\*!)

O' course, you can floor the pedal of this stanning new '56 Buick and get the fullpower sweep of its advanced new Variable

That's how you switch the pitch of this airplane-principled transmission for instant safety-surge acceleration to get out of a tight apot on the highway.

But now you get a brilliant new response at the stort of pedal travel, too. Now you get a solid take-hold for instant take-

off in the first inch of pedal action-where most of your normal driving is handled. And you get this great new getaway with a big boost in gas

So there you are, just nudging the pedal, and getting action that makes you feel like you've There you are, handling all your normal driving

situations with a confident toe-touch-with new surety and snap-and with the happy satisfaction that comes with a sizable step-up in the miles you get from a tankful of gas. And there you are, rolling along with beaming

pride as boss man of the best Buick yet. For here you have, beating any past Buick, the the sweetest ride yet - the smartest interior yet -and, by far, the best buy yet.

Drop in on us this week-tomorrow, if you can and see for yourself that there's never before been anything like this Buick beauty for 1956. \*New Advanced Variable Pitch Dynaflow is the only Dynaflow Buick builds today. It is standard on loadmaster, Super and Century-opitional at modest extra cost on the Special.

It's the 56 Buick-

GORMAN MOTOR SALES, Inc.

are supplied by the radio manage-

usual gifts for many on their

WHAY-Polks Party WTIC-The Geon Show WDRC-Arthur Godfrey WGTH-Listen WHAY-Night Watch WTIC-American Adventure WDRC-Jack Carson WGTH-Listen WHAY-Night Watch WTIC-American Adver WDRU-Bing Crosby WOTH-Listen