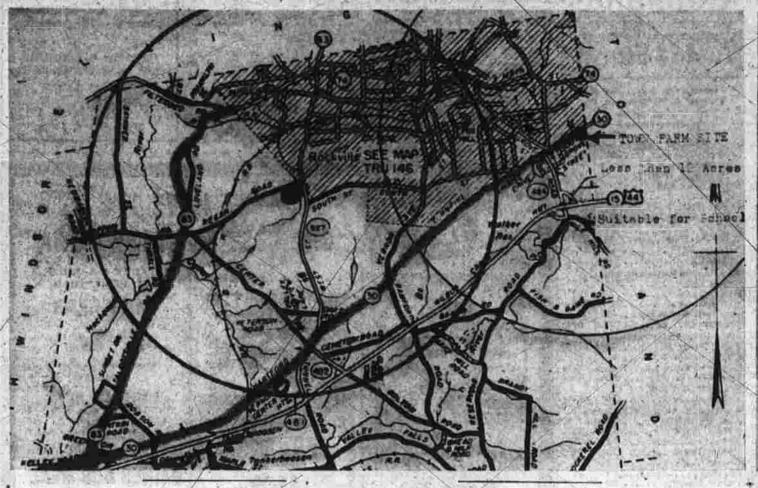

### SBC Urges Olk-Aberle Land Approval But Taxpayers Unit Objects Strongly This site has been favored by the School Building Committee as the most favorable location for the new high school. The center of the circle to the right represents the

Marguerite Millar, West Rart
Margue

crest Antiques, Mariborough Fairview Antiques, Auburn, Maine: Marie Stult, Litchfield;

and Vernon areas which will come within the mile and a half radius of two of the strongly supported sites for the high school. The center of the circle to the left mittee as the most favorable location for the new high school. The center of the circle to the right represents the so-called Town Farm site, which has been favored by several groups and persons throughout town. The diagram be located.

Regan Rd., (G) West St., (H) Connecticut Light and Power Co. high tension lines, (J) power company right of way, where no lines exist at present, but where future lines may be located.

The diagram on the left is a map showing Rockville