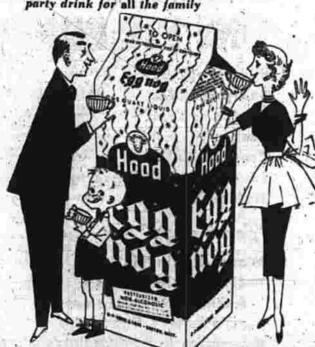

Thanksgiving Favorite with Your Whole Family! Hood Egg Nog Holiday treat you just pour . . . and serve party drink for all the family

And of course it's the best because it's made by Hood . made with more eggs, and the richest, finest ingredients there are ... blended to incomparable, heavenly smoothness with the same loving care Grandma used to take . . . taste-tested until Hood was satisfied there simply is no creamier, purer, more delicious Egg Nog!